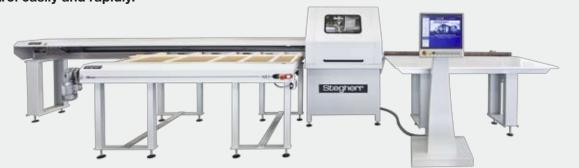

With this newly developed special machine the individual pieces for inlaid parquet or panel parquet are cut using a program control easily and rapidly. The machine is equally suited for cutting wood for mosaic parquet in herringbone or cube design.