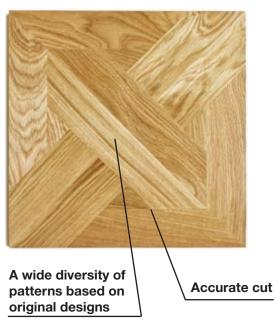

## Program controlled cutting of inlaid parquet

Unique worldwide: Inlaid parquet is produced efficiently on a program controlled machine, fitting to the individual room geometry or following original designs, for new floors or restorations.

With this newly developed special machine the individual pieces for inlaid parquet or panel parquet are cut using a program control easily and rapidly. The machine is equally suited for cutting wood for mosaic parquet in herringbone or cube design.