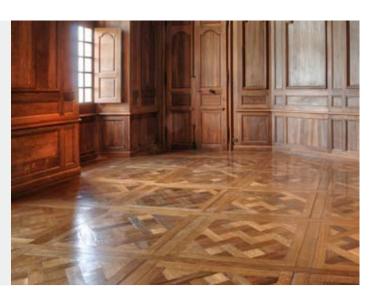

## Program controlled cutting of inlaid parquet

Unique worldwide: Inlaid parquet is produced efficiently on a program controlled machine, fitting to the individual room geometry or following original designs, for new floors or restorations.