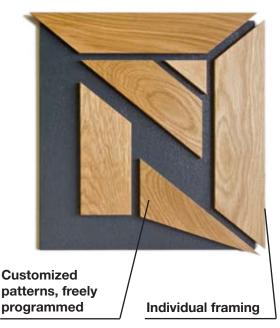

## Program controlled cutting of inlaid parquet

Unique worldwide: Inlaid parquet is produced efficiently on a program controlled machine, fitting to the individual room geometry or following original designs, for new floors or restorations.

With this newly developed special machine the individual pieces for inlaid parquet or panel parquet are cut using a program control easily and rapidly. The machine is equally suited for cutting wood for mosaic parquet in herringbone or cube design.