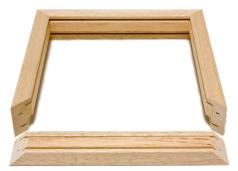

The KSS can produce glazing beads, door profiles, rain protection rails, picture frames, etc.