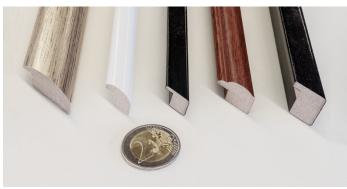

The KSS can produce glazing beads, door profiles, rain protection rails, picture frames, etc.