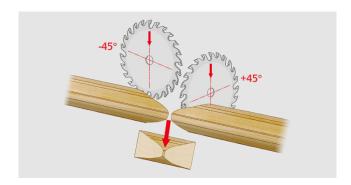

## **FEATURES**

- 45 degree cutting angle
- Tear-free cutting of profiled bars
- Optional drilling aggregates
- Completely in-house developed and programmed machine software
- Printer (label, laser or inkjet)
- Suited for connection to customer's ERP system
- IoT feasible
- · Automatic infeed magazine
- Customizable to over 50 different profiles
- · Length optimization
- Profile fault detection
- Automated, customized outfeed of finished profiles