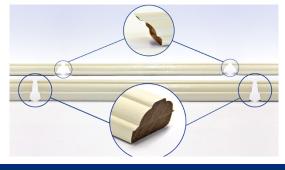

## **FEATURES**

- Tear-free coping of profiled bars with up to two different profiles
- Completely in-house developed and programmed machine software
- Printer (label, laser or inkjet)
- Suited for connection to customer's ERP system
- IoT feasible
- Automatic infeed magazine
- Customizable to over 50 different profiles
- · Length optimization
- · Profile fault detection
- · Automated, customized outfeed of finished profiles