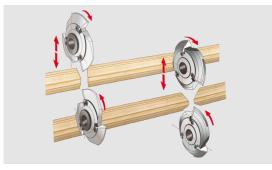

## EXCELLENT QUALITY WITH COUNTERROTATING MILLING SPINDLES

The SKF is the efficient program-controlled coping machine for the tear-free end milling of glazing bars in one pass. The machine is equipped with two counter rotating spindles, optionally with four spindles, for different coping profiles.

No tool change required: Tear-free coping of profiled stock with two or optional four counter rotating tools in one pass.