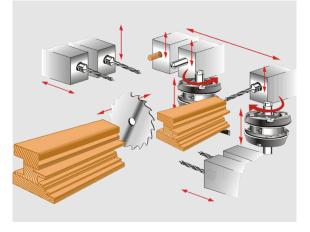

## FOR THE INSEPARABLE (CORNER) JOINT

Stegherr

The KF is the universal Machining Center for cutting to length, coping, drilling and dowel driving of long side profiled workpieces – for the coped corner joints.

The main characteristic of this machine are the two high-speed milling spindles, rotating in opposite directions. The result is a perfect, tear- free coping.

If you're looking to produce high-quality coped corner joints, fastened with dowels or screws, the KF is THE MACHINE OF CHOICE. In combination with the Machining Center for profiled bars FD-E2 it is possible to do all necessary operations on the long side of the components for windows and doors. All you need are profiled components.

## FEATURES

- Intuitive user guidance
- Operator friendly machine control with touch screen.
- Bar code technology: Selection of the corresponding milling program by using a wireless bar code scanner.
- Fully automatic drilling and glue injection
- Flexible concept with many extension levels
- Drilling units for any drilling hole
- Screw-fastened corner joints
- Drilling unit with three servo-controlled axes
- Cross cut saw
- Fully automatic tool changer with HSK63 spindles