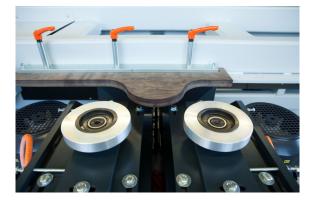

## COPY MILLING & COPING MACHINE KF-S

KF-S

Window & door manufacturers

Furniture & kitchen producers

Wooden garden products

On the KF-S machine semi-circles or other rounded contours are milled tear-free by means of two counter rotating milling units.

Stegherr

The development of the KF-S machine is based on the well-proven working principle of our coping center KF: Two milling units turning in opposite directions are shaping the workpiece ends from the left and from the right side.