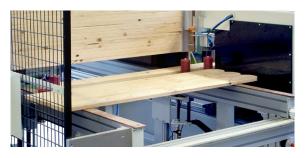

With a template mounted on the back side of the machine the KF-S can handle any curved geometrical form. The contours are transferred to the work piece by means of flexibly mounted rollers.

Additional equipment: Its output can be optimized by having it provided with a workpiece feeder, specially adapted to the customer's requirements. The machine can also be equipped with additional work stations, e.g. drilling.