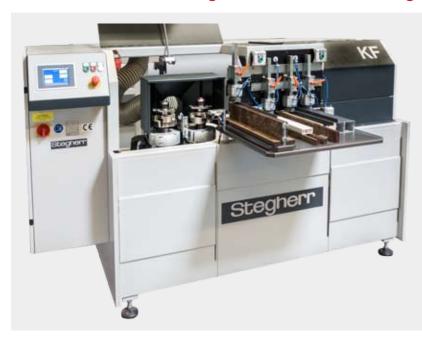

KF

## **Coping Center in Special Execution**

for 6 different operations on different profiles Program controlled - no changeover times

The Coping Center Stegherr KF is a machining center for cutting to length, milling, drilling and dowel driving in the window and door manufacturing industry.

## KF machines can be equipped with:

- 3 servo controlled axes (X,Y,Z)
- Drilling of dowel or screw holes
- Program controlled high-pressure glue injection and dowel driving
- Fully automatic tool change with two HSK63 spindles
- Lifting spindles Ø40x220
- Barcode scanner
- Intuitive operation and programming over symbols and touch screen