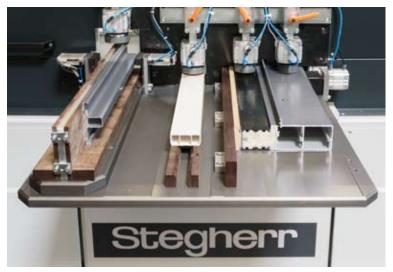

## **Coping Center in Special Execution**

for 6 different operations on different profiles Program controlled - no changeover times

The Coping Center Stegherr KF is a machining center for cutting to length, milling, drilling and dowel driving in the window and door manufacturing industry.

Tear free and accurate milling of the workpiece ends by two counter rotating spindles.