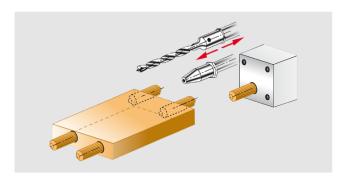

## THE IDEAL MACHINE FOR EVERY TYPE OF PRODUCTION

The Stegherr Drilling and Dowelling Station DS is employed for endside drilling and dowel insertion in the workpiece ends. The windows and door components are drilled program controlled, glued by means of a high-pressure glue system and the dowels pressed in. The Drilling and Dowelling Station DS has a color touchscreen monitor, for a simple operating both in the manual and in the online mode and for the alternate processing of the work- piece ends without any waste of time. Three servo controlled axes make it possible to drill in any position on the work piece.

## THE FOLLOWING WORKING CYCLES ARE PROGRAM CONTROLLED

- Drilling (various drilling strokes possible)
- Glue injection with a 50 bar glue gun
- Dowel insertion