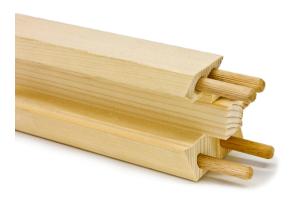

## THE IDEAL MACHINE FOR EVERY TYPE OF PRODUCTION

The Stegherr Drilling and Dowelling Station DS is employed for endside drilling and dowel insertion in the workpiece ends. The windows and door components are drilled program controlled, glued by means of a high-pressure glue system and the dowels pressed in. The Drilling and Dowelling Station DS has a color touchscreen monitor, for a simple operating both in the manual and in the online mode and for the alternate processing of the work- piece ends without any waste of time. Three servo controlled axes make it possible to drill in any position on the work piece.

## THE FOLLOWING WORKING CYCLES ARE PROGRAM CONTROLLED

- Drilling (various drilling strokes possible)
- Glue injection with a 50 bar glue gun
- Dowel insertion