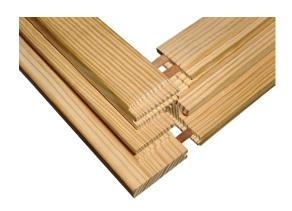

## THE IDEAL MACHINE FOR EVERY TYPE OF PRODUCTION

The Stegherr Drilling and Dowelling Station DS is employed for endside drilling and dowel insertion in the workpiece ends. The windows and door components are drilled program controlled, glued by means of a high-pressure glue system and the dowels pressed in. The Drilling and Dowelling Station DS has a color touchscreen monitor, for a simple operating both in the manual and in the online mode and for the alternate processing of the work- piece ends without any waste of time. Three servo controlled axes make it possible to drill in any position on the work piece.

## THE FOLLOWING WORKING CYCLES ARE PROGRAM CONTROLLED

- Drilling (various drilling strokes possible)
- Glue injection with a 50 bar glue gun
- Dowel insertion