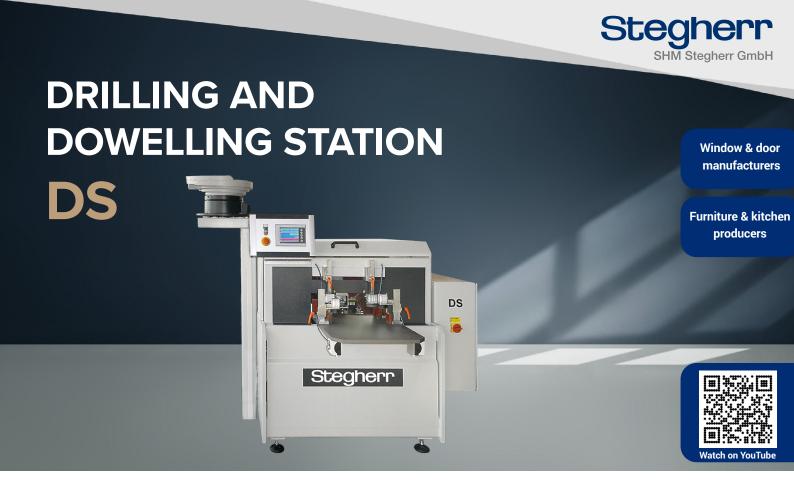

## THE IDEAL MACHINE FOR EVERY TYPE OF PRODUCTION

The Stegherr Drilling and Dowelling Station DS is employed for endside drilling and dowel insertion in the workpiece ends. The windows and door components are drilled program controlled, glued by means of a high-pressure glue system and the dowels pressed in. The Drilling and Dowelling Station DS has a color touchscreen monitor, for a simple operating both in the manual and in the online mode and for the alternate processing of the work- piece ends without any waste of time. Three servo controlled axes make it possible to drill in any position on the work piece.

## THE FOLLOWING WORKING CYCLES ARE PROGRAM CONTROLLED

- Drilling (various drilling strokes possible)
- Glue injection with a 50 bar glue gun
- Dowel insertion